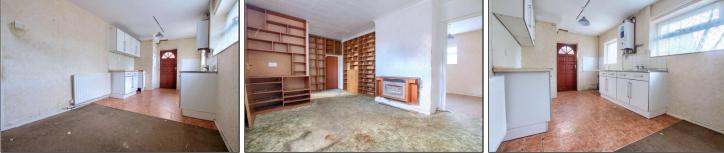

#### GROUND FLOOR

**ENTRANCE HALL** - Wooden entrance door with glass inlay, staircase to the first floor and radiator.

# LOUNGE - 5.56m (18'3") reducing to 4.17m (13'8") x 3.3m (10'10") reducing to 1.88m (6'2")

With living flame electric fire, under stairs storage cupboard and radiator.

#### KITCHEN DINER - 6.5m (max) x 2.72m (21'4" (max) x 8'11") 6.5m (max) x 2.72m

Fitted with a range of wall, drawer, and floor units with complementary marble effect work surface, stainless steel sink with drainer, plumbing for washing machine, radiator, wall mounted Baxi combination boiler, tile effect vinyl flooring, wood door to the rear garden.