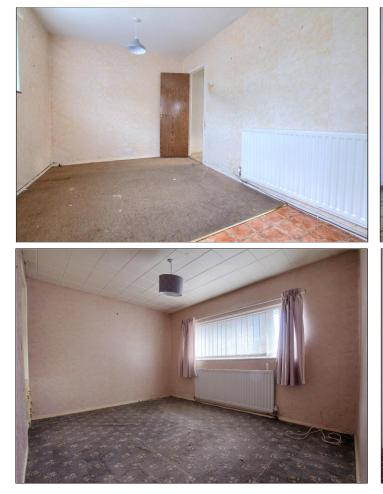

#### FIRST FLOOR

LANDING - With access to the loft.

**BEDROOM ONE** - **3.94m (12'11") x 3.3m (10'10") into alcove** With radiator and built-in wardrobe.

**BEDROOM TWO** - **3.68m x 2.7m (12'1" x 8'10")** With radiator.

#### BEDROOM THREE - 2.72m x 2.3m (8'11" x 7'7") With radiator.

**BATHROOM** - Fitted with a two-piece suite comprising panelled bath with shower over, wash hand basin and radiator.

SEPARATE WC - With WC.