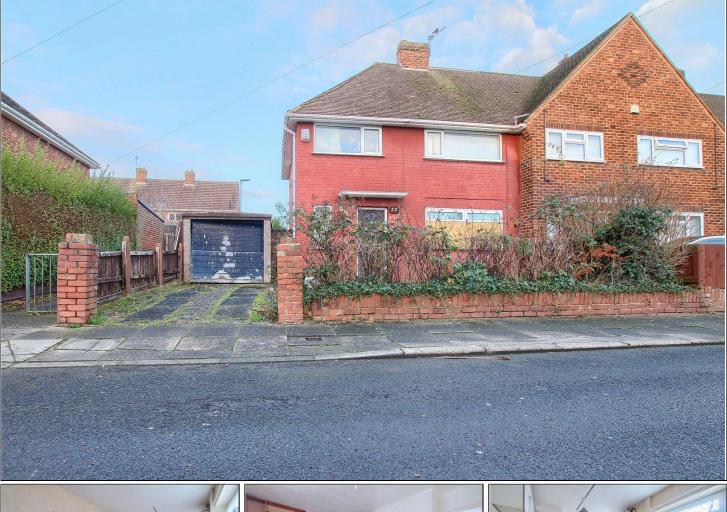

## AVON CLOSE, THORNABY, STOCKTON-ON-TEES, TS17 8JE

- Three Bedroom End Terrace House
  Perfect for Someone Looking for a
- Project Chain Free Sale
- Lounge & Kitchen/Diner

- Cul-De-Sac Position
- Driveway & Garage
- Gas Central Heating with Baxi Combi Boiler
- UPVC Double Glazing

## AVON CLOSE, TS17 8JE

This three bedroom end terrace in a cul-de-sac position is perfect if you are looking for a project home. It features a chain free sale, detached garage, driveway, gas central heating with combi boiler and UPVC double glazing.

#### **EXTERNALLY**

**PARKING & GARDENS** - To the front there is a concrete driveway, brick boundary wall and flagstone path to the entrance door. Side gated access leads to the rear garden with gravelled area and outside tap.

DETACHED GARAGE - With up and over door.

Mains Utilities Gas Central Heating Mains Sewerage No Known Flooding Risk No Known Legal Obligations Standard Broadband & Mobile Signal No Known Rights of Way

**SERVICES** - We are unable to confirm whether the services, central heating system etc, are in satisfactory working order.