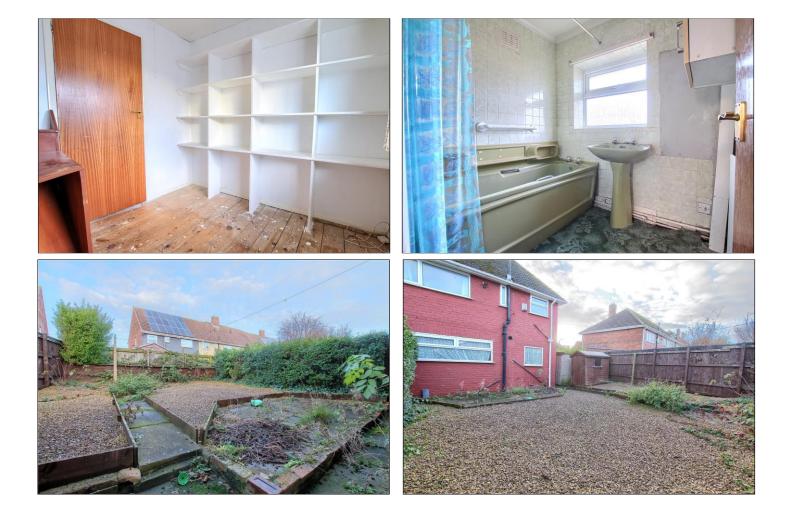

#### GROUND FLOOR

**ENTRANCE HALL** - Wooden entrance door with glass inlay, staircase to the first floor and radiator.

#### KITCHEN DINER - 6.5m (max) x 2.72m (21'4" (max) x 8'11") 6.5m (max) x 2.72m

Fitted with a range of wall, drawer, and floor units with complementary marble effect work surface, stainless steel sink with drainer, plumbing for washing machine, radiator, wall mounted Baxi combination boiler, tile effect vinyl flooring, wood door to the rear garden.

#### BEDROOM THREE - 2.72m x 2.3m (8'11" x 7'7") With radiator.

**BATHROOM** - Fitted with a two-piece suite comprising panelled bath with shower over, wash hand basin and radiator.

SEPARATE WC - With WC.

#### **EXTERNALLY**

**PARKING & GARDENS** - To the front there is a concrete driveway, brick boundary wall and flagstone path to the entrance door. Side gated access leads to the rear garden with gravelled area and outside tap.

DETACHED GARAGE - With up and over door.

Mains Utilities Gas Central Heating Mains Sewerage No Known Flooding Risk No Known Legal Obligations Standard Broadband & Mobile Signal No Known Rights of Way

**SERVICES** - We are unable to confirm whether the services, central heating system etc, are in satisfactory working order.