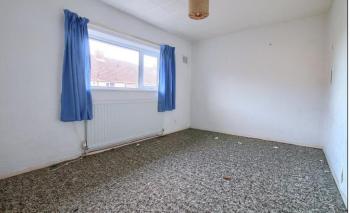

# LOUNGE - 5.56m (18'3") reducing to 4.17m (13'8") x 3.3m (10'10") reducing to 1.88m (6'2")

With living flame electric fire, under stairs storage cupboard and radiator.