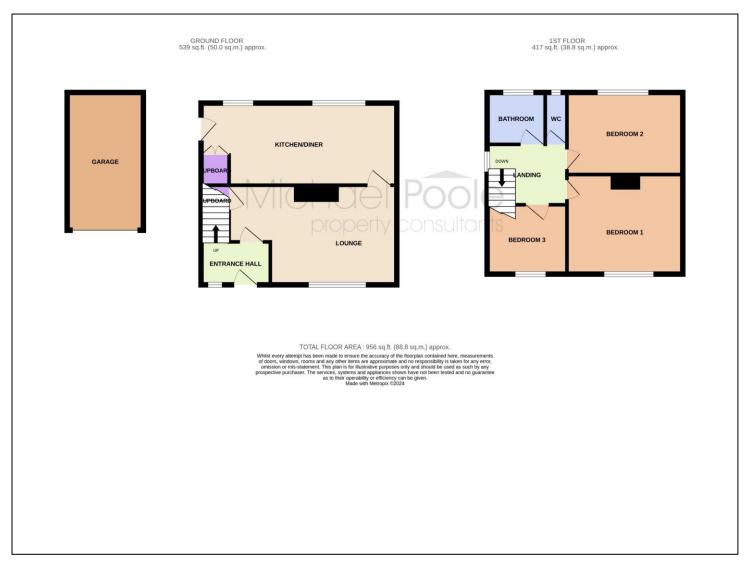

The property comprises entrance hall, lounge, and kitchen/diner on the ground floor. The first floor has two double bedrooms, single room, bathroom, and separate WC.

Mains Utilities Gas Central Heating Mains Sewerage No Known Flooding Risk No Known Legal Obligations Standard Broadband & Mobile Signal No Known Rights of Way

#### GROUND FLOOR

**ENTRANCE HALL** - Wooden entrance door with glass inlay, staircase to the first floor and radiator.

# LOUNGE - 5.56m (18'3") reducing to 4.17m (13'8") x 3.3m (10'10") reducing to 1.88m (6'2")

With living flame electric fire, under stairs storage cupboard and radiator.

#### KITCHEN DINER - 6.5m (max) x 2.72m (21'4" (max) x 8'11") 6.5m (max) x 2.72m

Fitted with a range of wall, drawer, and floor units with complementary marble effect work surface, stainless steel sink with drainer, plumbing for washing machine, radiator, wall mounted Baxi combination boiler, tile effect vinyl flooring, wood door to the rear garden.

#### FIRST FLOOR

LANDING - With access to the loft.

**BEDROOM ONE** - **3.94m (12'11") x 3.3m (10'10") into alcove** With radiator and built-in wardrobe.

**BEDROOM TWO** - **3.68m x 2.7m (12'1" x 8'10")** With radiator.

#### BEDROOM THREE - 2.72m x 2.3m (8'11" x 7'7") With radiator.

**BATHROOM** - Fitted with a two-piece suite comprising panelled bath with shower over, wash hand basin and radiator.

SEPARATE WC - With WC.

DETACHED GARAGE - With up and over door.

Mains Utilities Gas Central Heating Mains Sewerage No Known Flooding Risk No Known Legal Obligations Standard Broadband & Mobile Signal No Known Rights of Way

**SERVICES** - We are unable to confirm whether the services, central heating system etc, are in satisfactory working order.