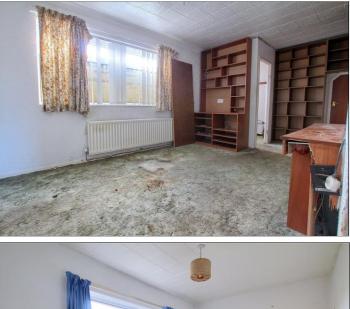

#### FIRST FLOOR

LANDING - With access to the loft.

**BEDROOM ONE** - **3.94m (12'11") x 3.3m (10'10") into alcove** With radiator and built-in wardrobe.

**BEDROOM TWO** - **3.68m x 2.7m (12'1" x 8'10")** With radiator.

#### BEDROOM THREE - 2.72m x 2.3m (8'11" x 7'7") With radiator.

**BATHROOM** - Fitted with a two-piece suite comprising panelled bath with shower over, wash hand basin and radiator.

SEPARATE WC - With WC.